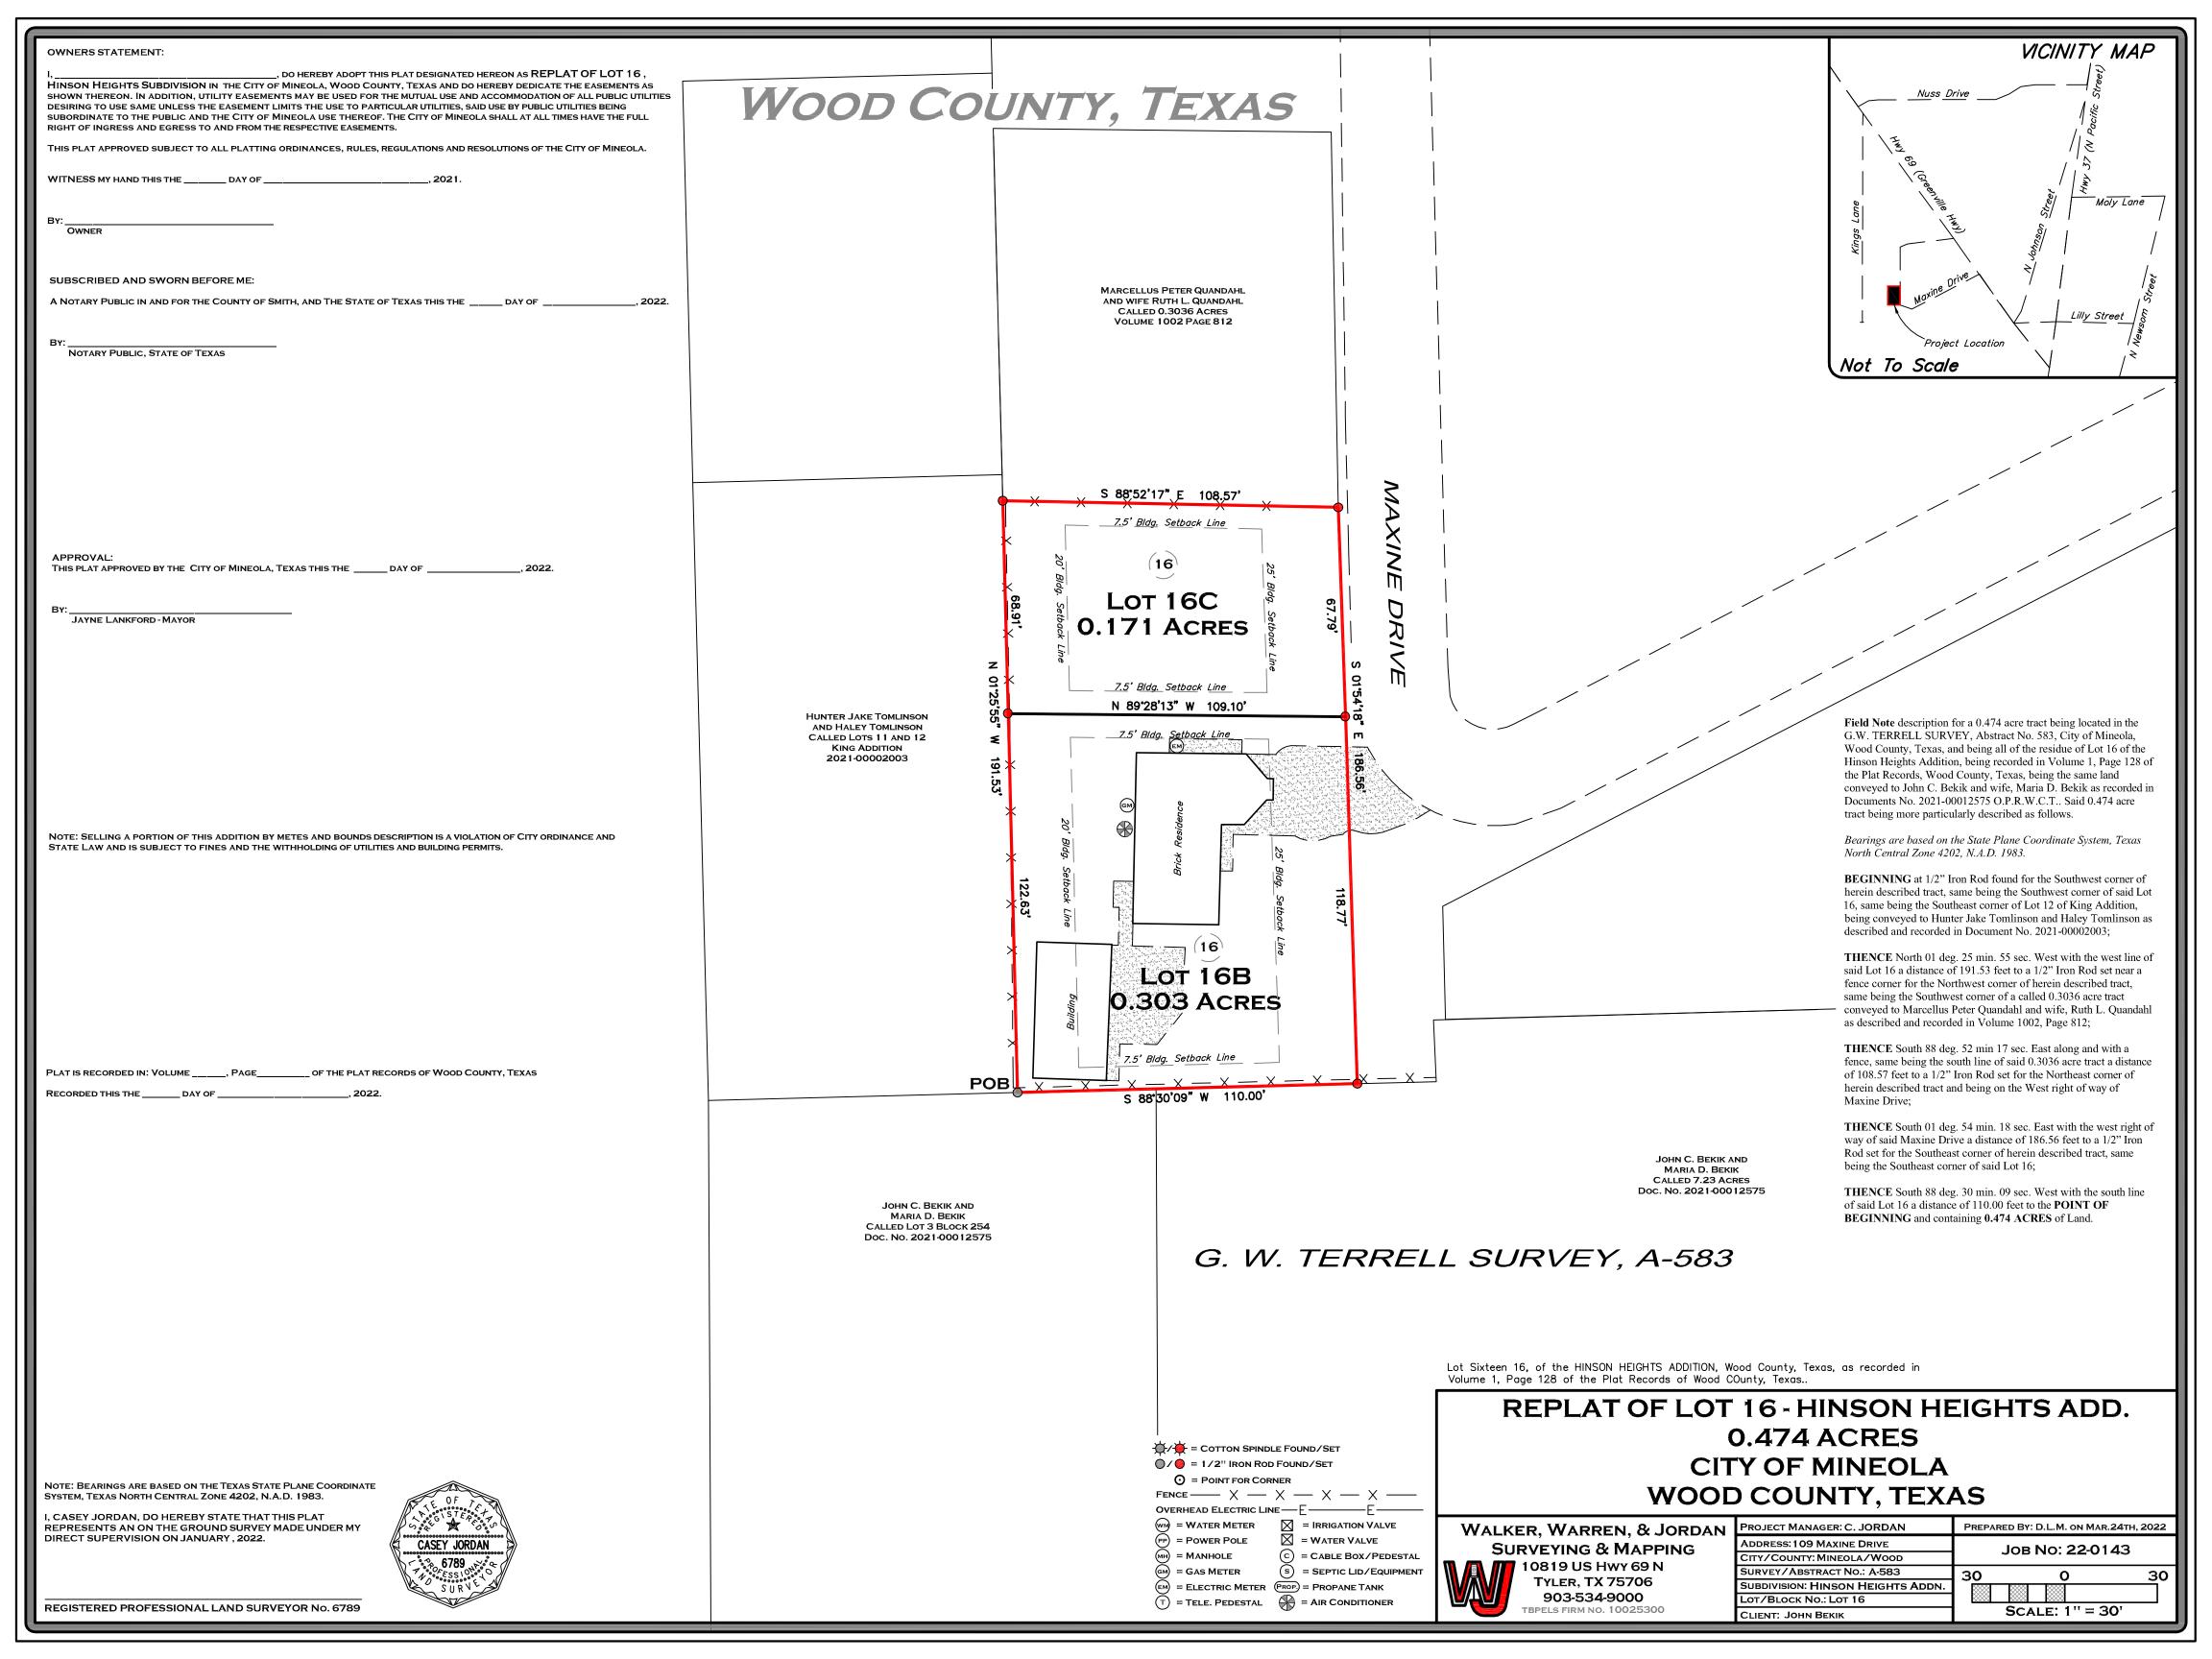

## **MEMORANDUM**

May 17, 2022

**DATE:** 

| TO:<br>CC:                                                                                                                                                                                                                                                                                                                                                               | Mayor & City Council<br>Mercy Rushing, City Manager           |
|--------------------------------------------------------------------------------------------------------------------------------------------------------------------------------------------------------------------------------------------------------------------------------------------------------------------------------------------------------------------------|---------------------------------------------------------------|
| FROM:                                                                                                                                                                                                                                                                                                                                                                    | David Madsen                                                  |
| SUBJECT:                                                                                                                                                                                                                                                                                                                                                                 | Council Meeting Agenda Item: Replat of Lot 16A Hinson Heights |
| <b>Background Information:</b> The property is located at 109 Maxine. It is zoned SF-7 and is .48 acres with an existing house. The owner, John Bekik, intends to subdivide the property into two lots and build a single family home on the new vacant lot. The attached survey shows the existing house and building lines for the new lot. The new home will be sold. |                                                               |
| Recommendation: F                                                                                                                                                                                                                                                                                                                                                        | Planning & Zoning recommends approval.                        |
| Final Disposition:                                                                                                                                                                                                                                                                                                                                                       |                                                               |
|                                                                                                                                                                                                                                                                                                                                                                          |                                                               |